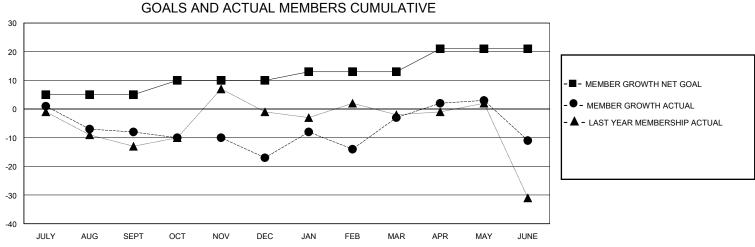

## District 26 M3

Results as of: 6/30/2024

30

24

| GMT:          | LOCATION MISSOURI |             |               |                       |                       |                         |                                                    |  |
|---------------|-------------------|-------------|---------------|-----------------------|-----------------------|-------------------------|----------------------------------------------------|--|
| Clubs         |                   |             |               | Members               |                       |                         |                                                    |  |
|               | RESULTS FOR       | R 2023-2024 |               | RESULTS FOR 2023-2024 |                       |                         |                                                    |  |
| QUARTER       | NEW CLUB GOAL     | NEW CLUBS   | DROPPED CLUBS | QUARTER MEMB          | ER GROWTH NET<br>GOAL | MEMBER GROWTH<br>ACTUAL | DROPPED<br>MEMBERS ACTUAL<br>(including transfers) |  |
| JULY/AUG/SEPT | 0                 | 0           | 0             | JULY/AUG/SEPT         | 5                     | 21                      | 26                                                 |  |
| OCT/NOV/DEC   | 1                 | 0           | 1             | OCT/NOV/DEC           | 5                     | 18                      | 27                                                 |  |
| JAN/FEB/MAR   | 0                 | 0           | 1             | JAN/FEB/MAR           | 3                     | 44                      | 30                                                 |  |